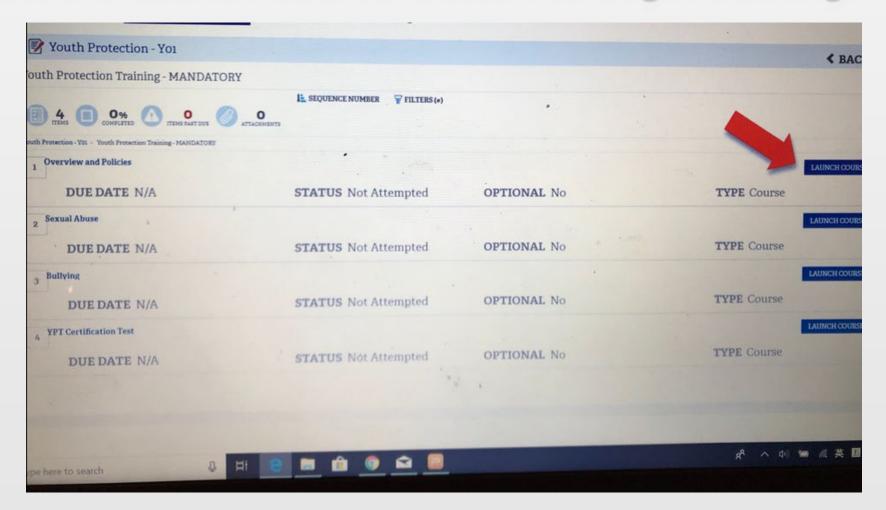

#### 8. Select the Launch Course button to begin training.

## 10. Upon completion of each course select the button which will register complete status.

11. Select the **BACK** button to go back to other course selections.

12. The Youth Protection Training consists of three modules and a test module. All 4 modules will need to be completed to be considered trained for the Youth Protection Training. Once all 4 modules have been completed you will see a YO1 completion indicator in my.Scouting.org indicator.