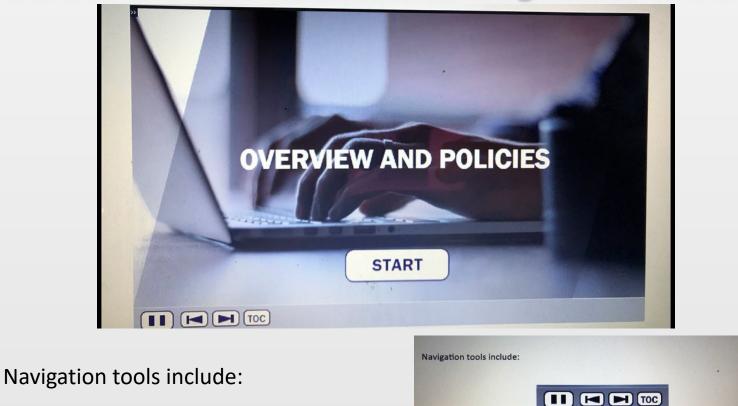

#### 9. Select the Start button to begin the module.

In order to meet timing for state regulations, you will not be able to fast forward (button will be grayed out) until the audio finishes playing for each slide. Once the audio is completed, the forward button will be appear. Click the forward button to proceed.

Pause

Go Back Forward

Table of Contents