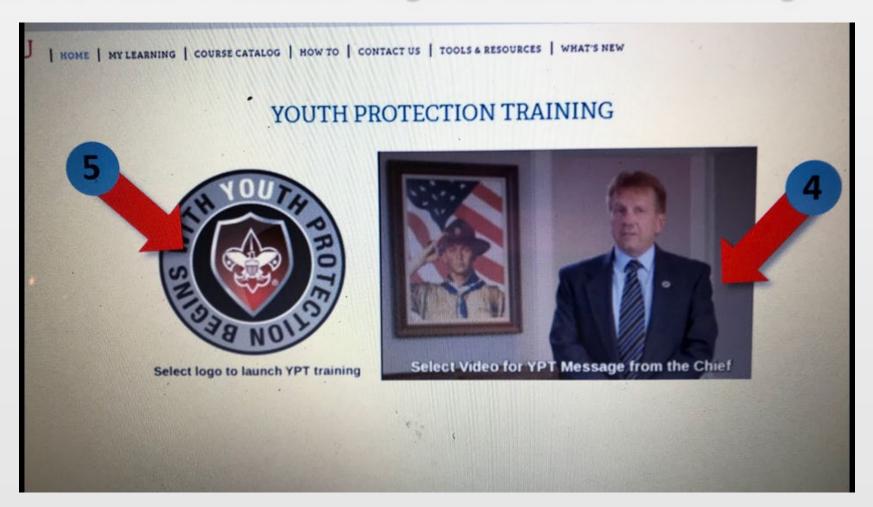

New to Scouting? Click Here To Take Traini

4. On the home page of the BSA Learn Center view the welcome video from Chief Scout Executive Michael Surbaugh.5. Select the Youth Protection logo to launch the training.