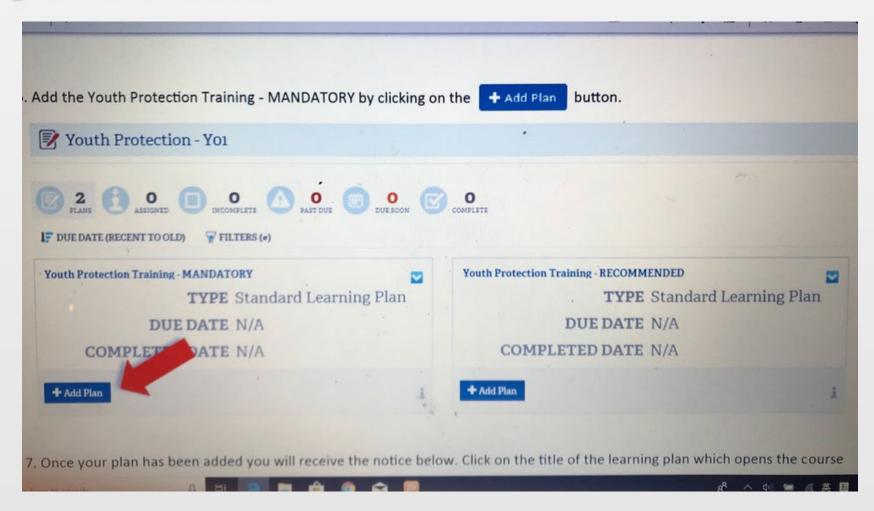

## 6. Add the Youth Protection Training - MANDATORY by clicking on the button.

7. Once your plan has been added you will receive the notice below. Click on the title of the learning plan which opens the course listings.

| Youth Protection - Yoi                                                                                                                                                                                                                                                                                                                                                                                                                                                                                                                                                                                                                                                                                                                                                                                                                                                                                                                                                            |                                      |
|-----------------------------------------------------------------------------------------------------------------------------------------------------------------------------------------------------------------------------------------------------------------------------------------------------------------------------------------------------------------------------------------------------------------------------------------------------------------------------------------------------------------------------------------------------------------------------------------------------------------------------------------------------------------------------------------------------------------------------------------------------------------------------------------------------------------------------------------------------------------------------------------------------------------------------------------------------------------------------------|--------------------------------------|
| 2       0       0       0       0       0       0       0       0       0       0       0       0       0       0       0       0       0       0       0       0       0       0       0       0       0       0       0       0       0       0       0       0       0       0       0       0       0       0       0       0       0       0       0       0       0       0       0       0       0       0       0       0       0       0       0       0       0       0       0       0       0       0       0       0       0       0       0       0       0       0       0       0       0       0       0       0       0       0       0       0       0       0       0       0       0       0       0       0       0       0       0       0       0       0       0       0       0       0       0       0       0       0       0       0       0       0       0       0       0       0       0       0       0       0       0       0       0       0 | O<br>OMPLETE                         |
| You have successfully added yourself to the <b>Youth Protec</b><br>delay before you see updated completion information.                                                                                                                                                                                                                                                                                                                                                                                                                                                                                                                                                                                                                                                                                                                                                                                                                                                           | tion Training - MANDATORY. Lear      |
| Youth Protection Training - MANDAT NEW                                                                                                                                                                                                                                                                                                                                                                                                                                                                                                                                                                                                                                                                                                                                                                                                                                                                                                                                            | Youth Protection Training - RECOMMEN |
| TYPE Standard Learning Plan                                                                                                                                                                                                                                                                                                                                                                                                                                                                                                                                                                                                                                                                                                                                                                                                                                                                                                                                                       | TYPE Sta                             |
| DUE DATE N/A                                                                                                                                                                                                                                                                                                                                                                                                                                                                                                                                                                                                                                                                                                                                                                                                                                                                                                                                                                      | DUE DATE N//                         |
| COMPLETED DATE N/A                                                                                                                                                                                                                                                                                                                                                                                                                                                                                                                                                                                                                                                                                                                                                                                                                                                                                                                                                                | COMPLETED DATE N//                   |
| O%<br>COMPLETED                                                                                                                                                                                                                                                                                                                                                                                                                                                                                                                                                                                                                                                                                                                                                                                                                                                                                                                                                                   | + Add Plan                           |