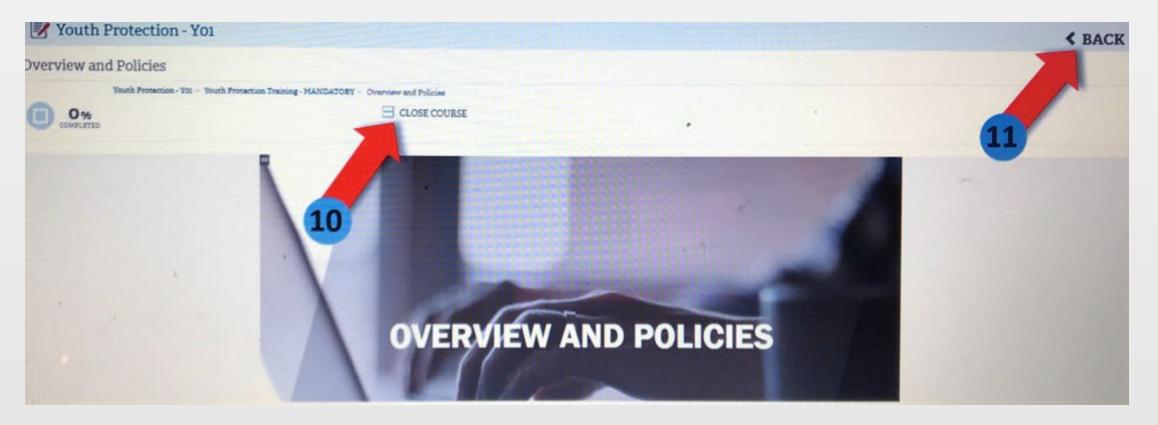

## 10. Upon completion of each course select the button which will register complete status.

11. Select the **BACK** button to go back to other course selections.

12. The Youth Protection Training consists of three modules and a test module. All 4 modules will need to be completed to be considered trained for the Youth Protection Training. Once all 4 modules have been completed you will see a YO1 completion indicator in my.Scouting.org indicator.